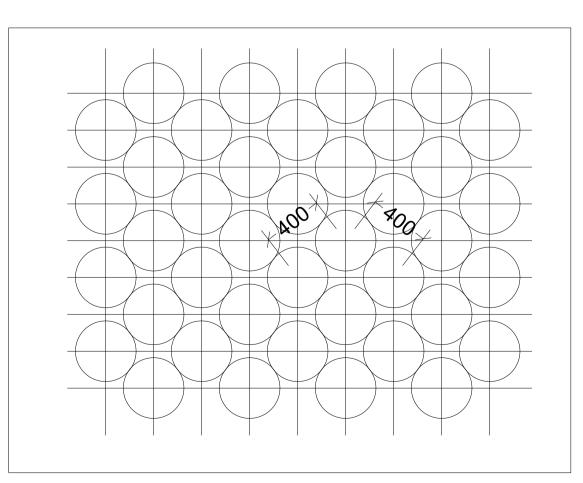

DETAIL 1: TREE PLANTING INTO HARD SURFACING 1:25@A1

DETAIL 3: TREE PLANTING INTO PLANTING/ GRASS 1:25@A1

DETAIL 2: STREET TREE PLANTING 1:25@A1

DETAIL 4: HEDGE PLANTING LAYOUT 1:25@A1

DETAIL 5: SHRUB AND GROUNDCOVER SPACING CHART 1:25@A1