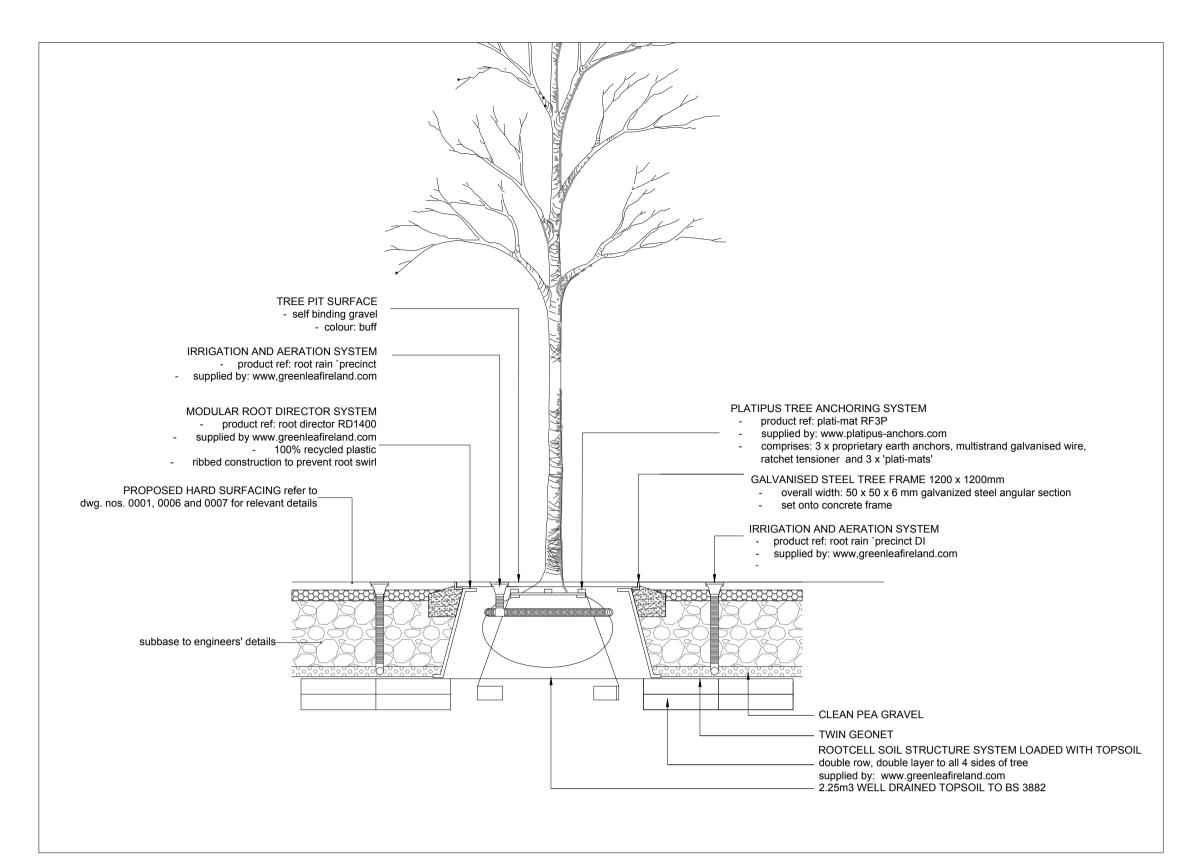

DETAIL 1: TREE PLANTING INTO HARD SURFACING 1:25@A1

DETAIL 3: TREE PLANTING INTO PLANTING/ GRASS 1:25@A1

DETAIL 2: STREET TREE PLANTING 1:25@A1

DETAIL 4: HEDGE PLANTING LAYOUT 1:25@A1

DETAIL 5: SHRUB AND GROUNDCOVER SPACING CHART 1:25@A1