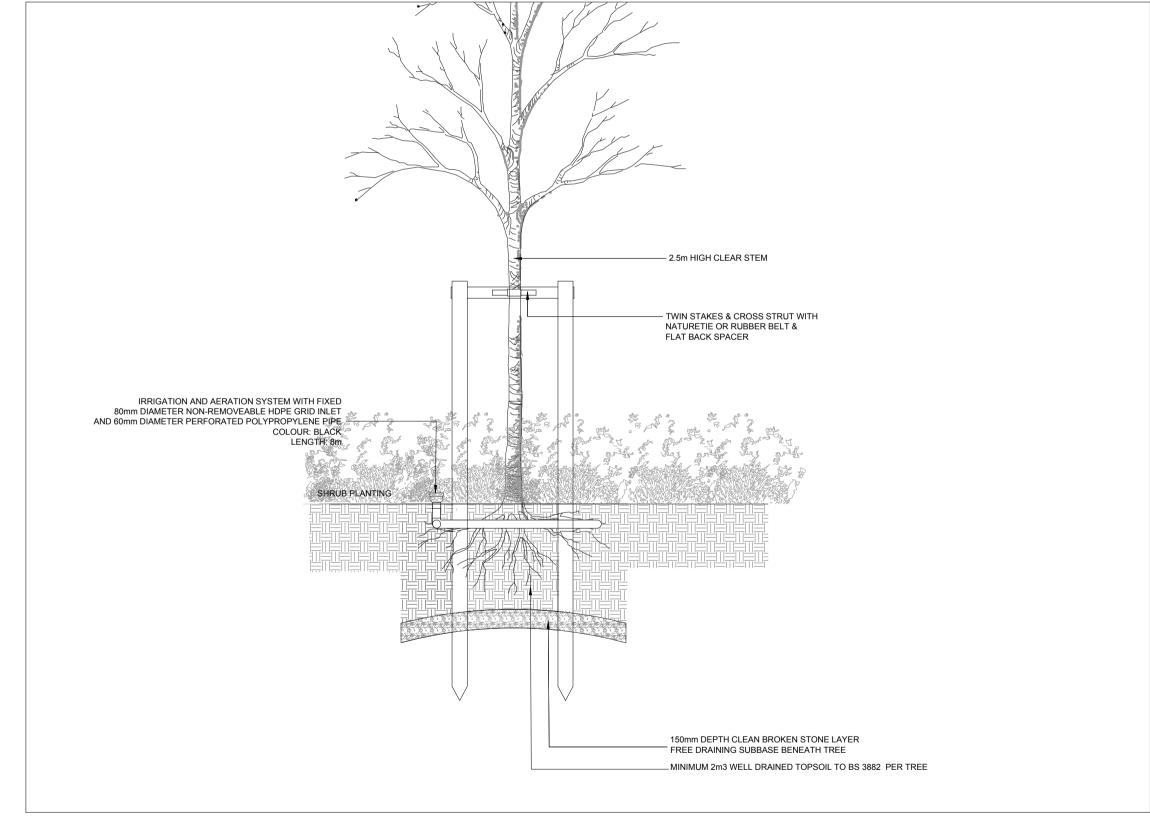

DETAIL 1: TREE PLANTING INTO HARD SURFACING 1:25@A1

DETAIL 3: TREE PLANTING INTO PLANTING/ GRASS 1:25@A1

DETAIL 2: STREET TREE PLANTING 1:25@A1

DETAIL 4: HEDGE PLANTING LAYOUT 1:25@A1

DETAIL 5: SHRUB AND GROUNDCOVER SPACING CHART 1:25@A1