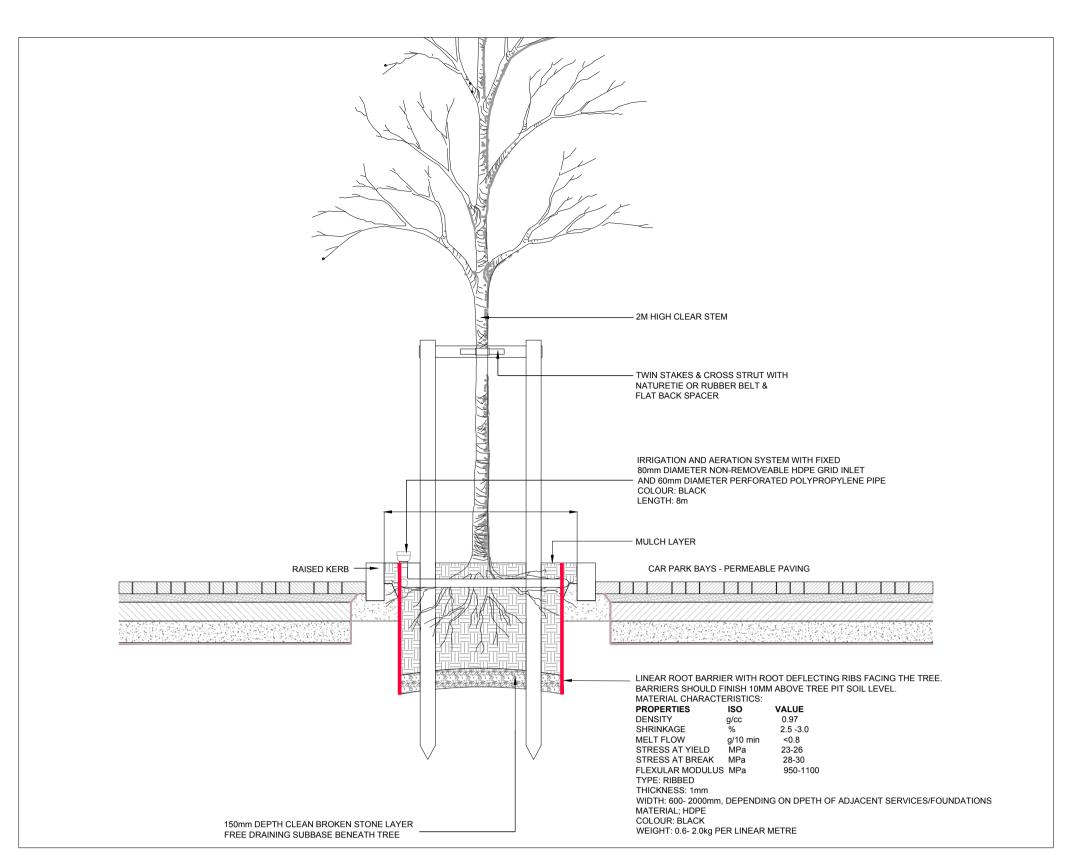

DETAIL 1: TREE PLANTING INTO HARD SURFACING 1:25@A1

DETAIL 3: TREE PLANTING INTO PLANTING/ GRASS 1:25@A1

DETAIL 2: STREET TREE PLANTING 1:25@A1

DETAIL 4: HEDGE PLANTING LAYOUT 1:25@A1

DETAIL 5: SHRUB AND GROUNDCOVER SPACING CHART 1:25@A1