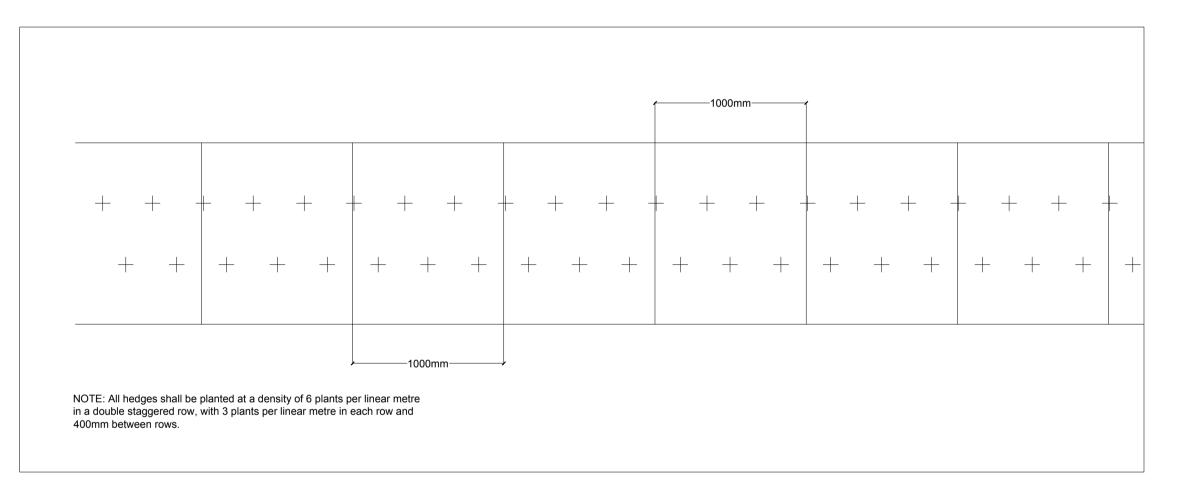

DETAIL 1: TREE PLANTING INTO HARD SURFACING 1:25@A1

DETAIL 3: TREE PLANTING INTO PLANTING/ GRASS 1:25@A1

DETAIL 2: STREET TREE PLANTING 1:25@A1

DETAIL 4: HEDGE PLANTING LAYOUT 1:25@A1

DETAIL 5: SHRUB AND GROUNDCOVER SPACING CHART 1:25@A1